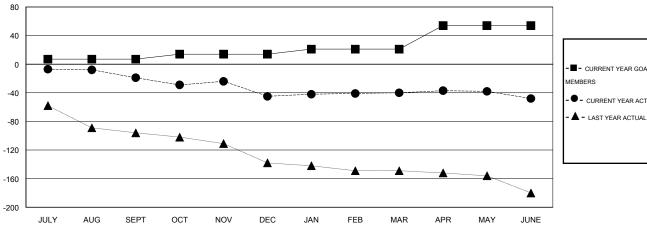

## GOALS AND ACTUAL NEW CLUBS CUMULATIVE

| -■- CURRENT YEAR GOALS FOR NEW    |  |  |  |  |
|-----------------------------------|--|--|--|--|
| MEMBERS                           |  |  |  |  |
| - ● - CURRENT YEAR ACTUAL MEMBERS |  |  |  |  |
| - ▲ - LAST YEAR ACTUAL MEMBERS    |  |  |  |  |
|                                   |  |  |  |  |
|                                   |  |  |  |  |
|                                   |  |  |  |  |
|                                   |  |  |  |  |
|                                   |  |  |  |  |